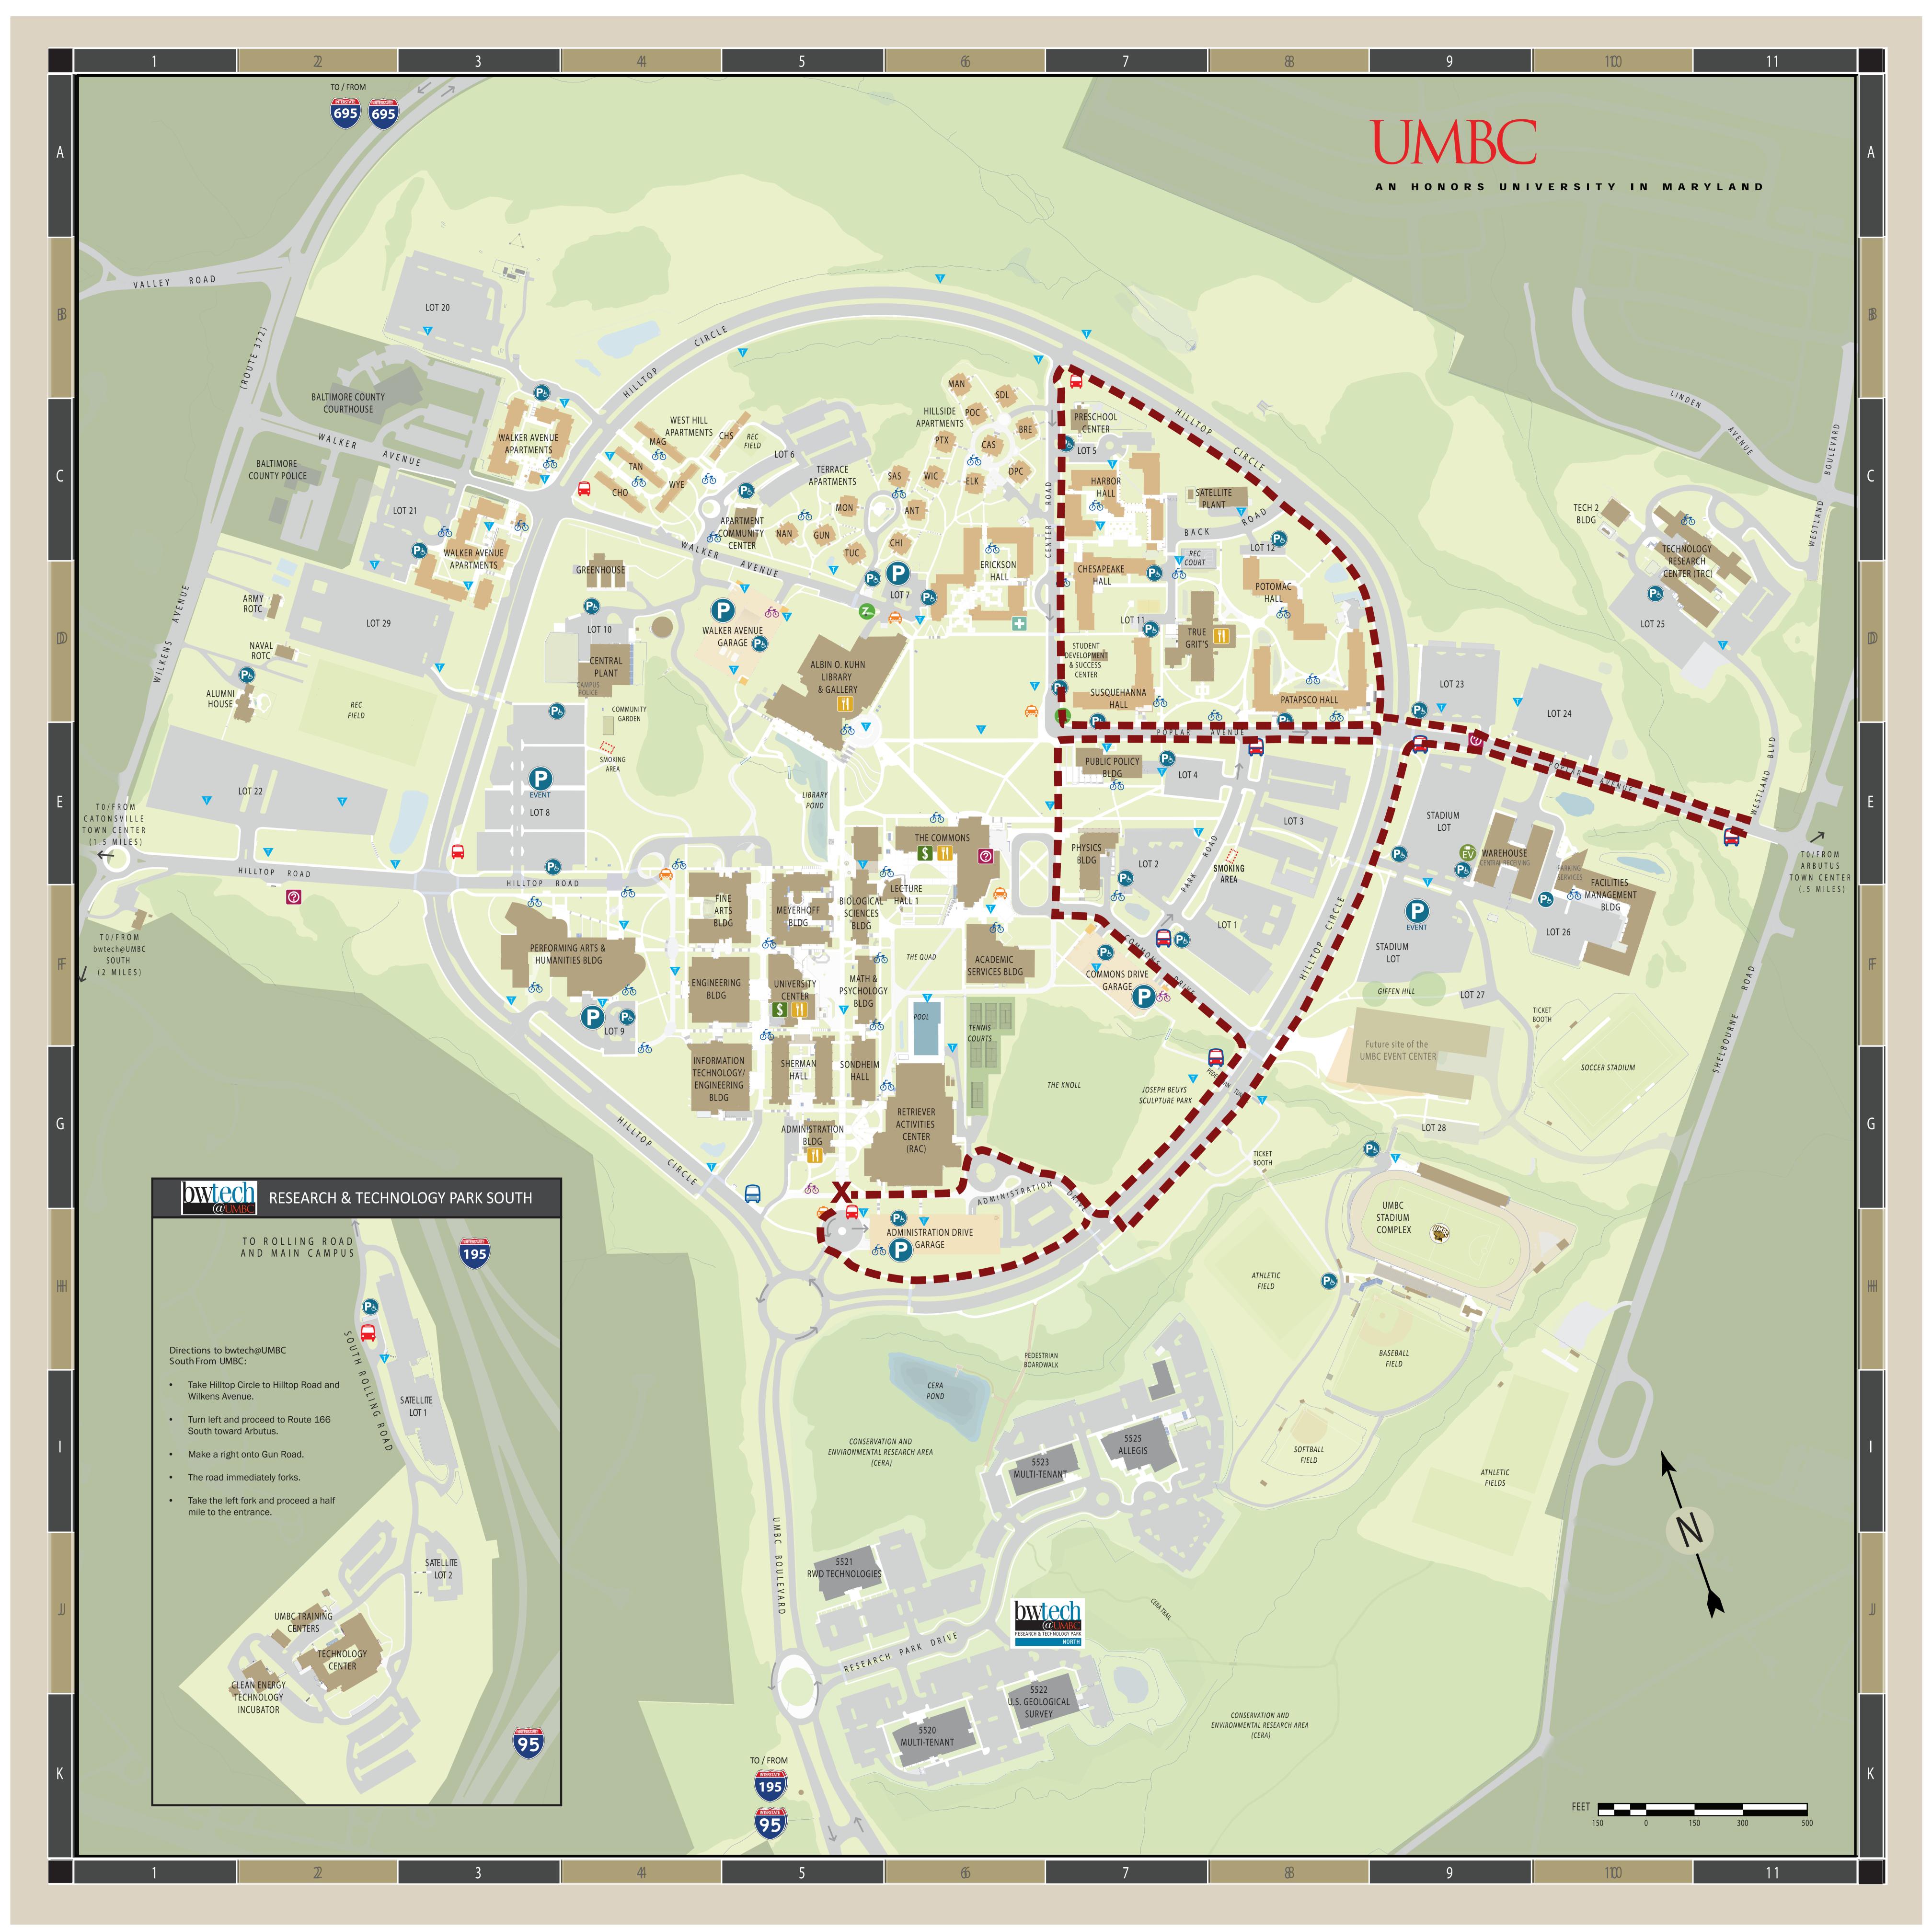

## **2.5 MILE COURSE**

Start/Finish Flag Pole Court

Left Towards Administration Drive (stay on sidewalk) - Cross Hilltop Circle to Left on Hilltop Circle (Outer Loop) Right on Poplar Ave. Cross Street at Westland Blvd. Return Back on Poplar Ave. Cross Hilltop Circle - Right on Hilltop Circle (Inner Loop) - Left on Center Road - Left on Poplar Cross Poplar Ave. at Hilltop Circle and Return Back Up Poplar Ave. - Left at Public Policy Bldg. Follow Walkway to Left on Commons Drive - Right on Hilltop Circle - Follow Past Administration Garage Clockwise around Walkway back to Flag Pole Court

Initiative

Course Can Be Reversed